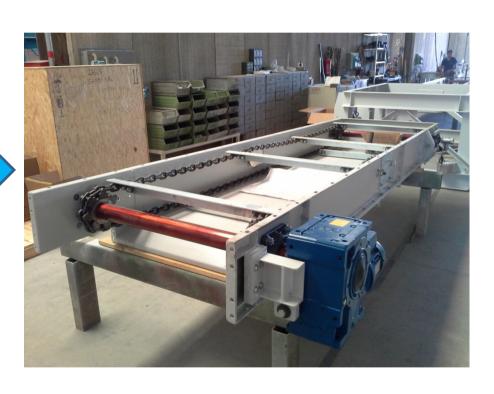

IDED FOR PROJECT AND CATEGORY



### SAMMI PERFORMS EVERY KIND OF WELDING TEST, LP, MT, RX, ...



Welding test by Liquid Penetrant Test (LPT)

#### PRE-ASSEMBLING TEST AT SAMMI FACTORY



SELF-SUPPORTING LATTICE PROFILE PRE-ASSEMBLED IN SAMMI.

After the test we can assure:

- NO CONSTRUCTION DEFECT!
- EASY & FAST MOUNTING AT SITE!
- NO UNFORESEEN AT SITE!

### **STRENGTH AND QUALITY**



Thickness: 15 mm



#### **DRIVE HEAD**

assemblying of drum, snub pulley and scraper.



#### **GEARED-MOTORS**



Geared-motors installed on drive head for belt and spill chain.

#### **DRIVE HEAD READY TO BE SHIPPED!**

manufactured and assembled at SAMMI facilities, ready for shipment



#### **TAIL HEAD**

manufactured and pre-assembled in Italy. Ready for shipment.





#### **SPILL CHAIN**









#### **LOADING AREA AND SAFETY PROVISIONS**



# DRIVE SYSTEM (MOTOR + COUPLING + GEAR)

on skidplate completely assembled and tested in our factory.







#### **COMPLETE ASSEMBLED CONVEYOR**



# INTERNAL TEST TO ASSURE PROJECT COMMITMENTS



Noise measurement of spill chain in SAMMI Factory

## EUROPEAN BRAND

only the best!



























#### ... NOTHING LEFT TO CHANGE !!!

Thank You for Your attention!