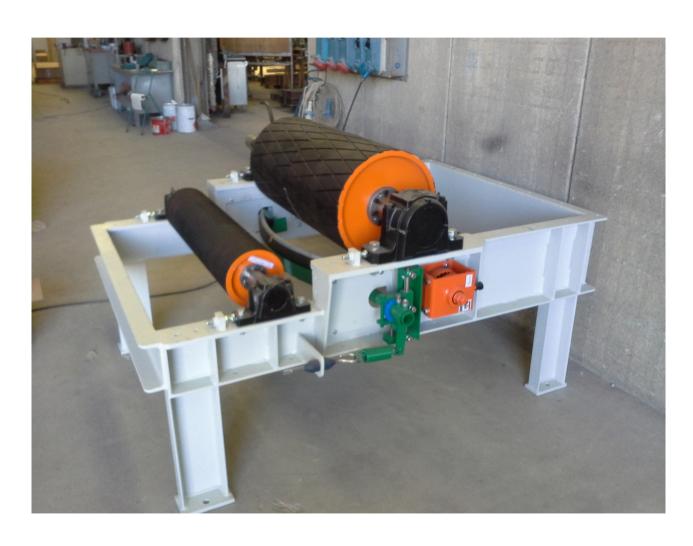

#### **DRIVE HEAD**

assemblying of drum, snub pulley and scraper.

#### **GEARED-MOTORS**

Geared-motors installed on drive head for belt and spill chain.