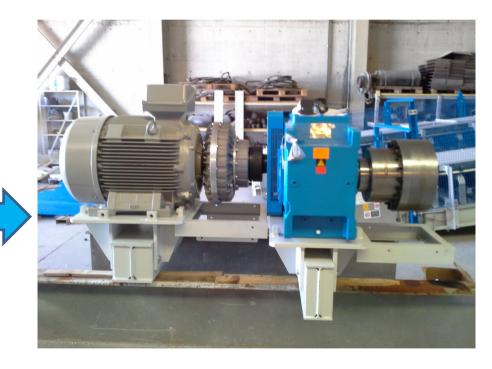

# DRIVE SYSTEM (MOTOR + COUPLING + GEAR)

on skidplate completely assembled and tested in our factory.