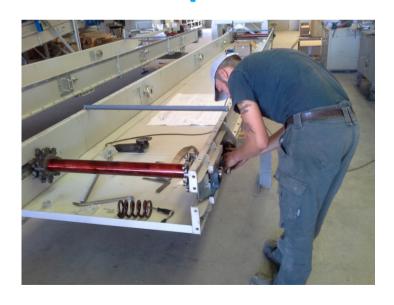

#### **DRIVE HEAD**

assemblying of drum, snub pulley and scraper.

#### **GEARED-MOTORS**

Geared-motors installed on drive head for belt and spill chain.