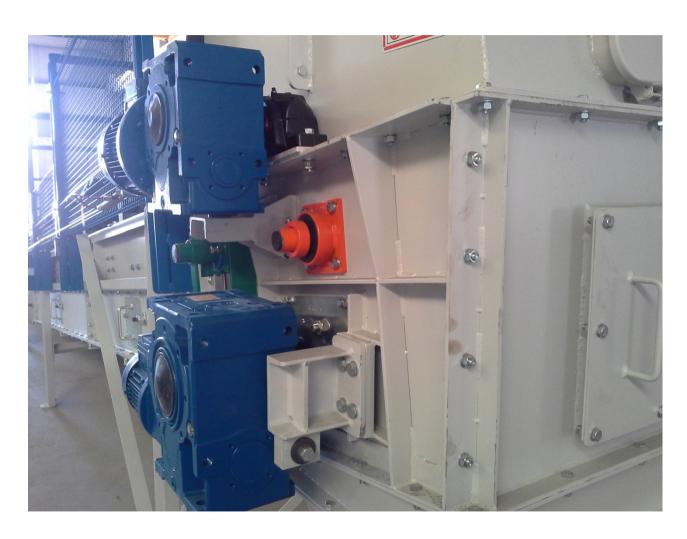

#### **GEARED-MOTORS**

Geared-motors installed on drive head for belt and spill chain.