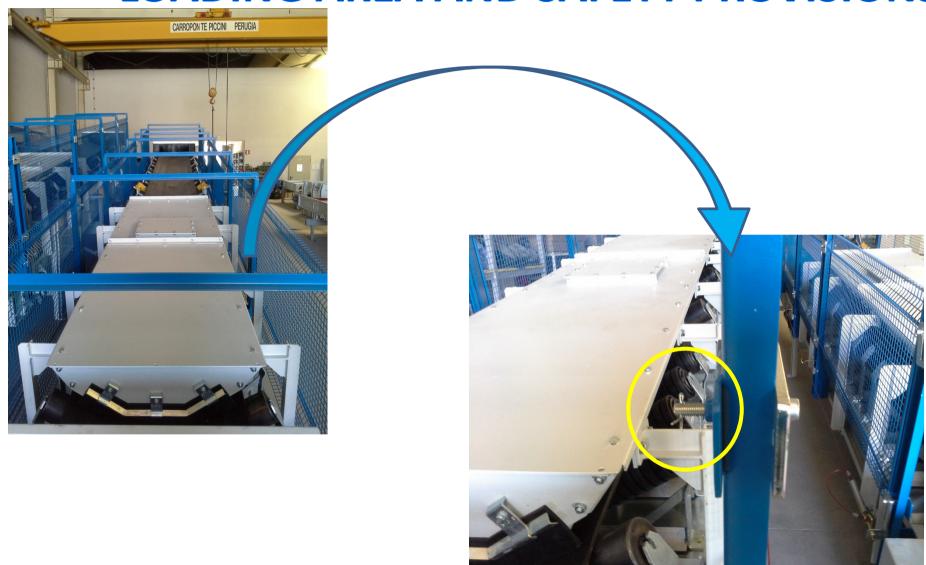

ORMS EVERY KIND OF WELDING TEST, LP, MT, RX, ...



Welding test by Liquid Penetrant Test (LPT)

#### PRE-ASSEMBLING TEST AT SAMMI FACTORY



SELF-SUPPORTING LATTICE PROFILE PRE-ASSEMBLED IN SAMMI.

After the test we can assure:

- NO CONSTRUCTION DEFECT!
- EASY & FAST MOUNTING AT SITE!
- NO UNFORESEEN AT SITE!

### **STRENGTH AND QUALITY**



Thickness: 15 mm



#### **DRIVE HEAD**

assemblying of drum, snub pulley and scraper.



#### **GEARED-MOTORS**



Geared-motors installed on drive head for belt and spill chain.

#### **DRIVE HEAD READY TO BE SHIPPED!**

manufactured and assembled at SAMMI facilities, ready for shipment



#### **TAIL HEAD**

manufactured and pre-assembled in Italy. Ready for shipment.





#### **SPILL CHAIN**









#### **LOADING AREA AND SAFETY PROVISIONS**



# DRIVE SYSTEM (MOTOR + COUPLING + GEAR)

on skidplate completely assembled and tested in our factory.







#### **COMPLETE ASSEMBLED CONVEYOR**



# INTERNAL TEST TO ASSURE PROJECT COMMITMENTS



Noise measurement of spill chain in SAMMI Factory

## EUROPEAN BRAND

only the best!



























#### ... NOTHING LEFT TO CHANGE !!!

Thank You for Your attention!