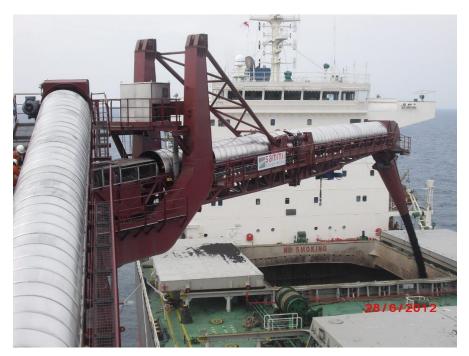

#### Transhipment of Coal in Mozambique 25 nm off shore

Photo by courtesy of Coeclerici