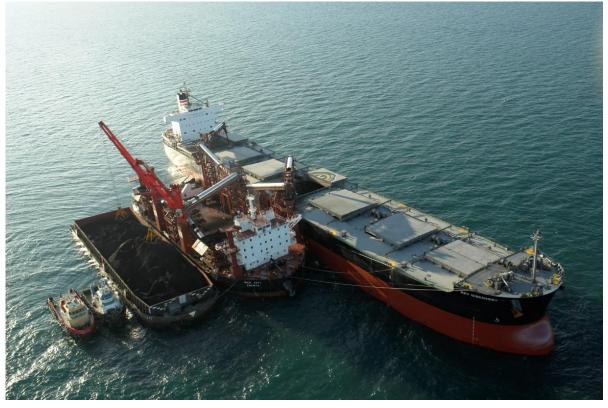

#### Transhipment of Coal in Mozambique 25 nm off shore

Photo by courtesy of Coeclerici